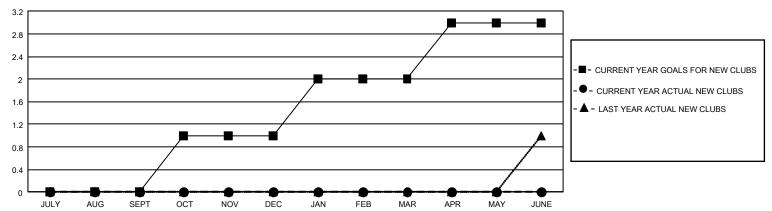

## GOALS AND ACTUAL NEW CLUBS CUMULATIVE

## GMT Constitutional Area 2, Group C

REPORT DOES NOT INCLUDE CLUBS IN UNDISTRICTED AREAS.

| Clubs         |               |             |               | Members               |                        |                         |                                                    |  |
|---------------|---------------|-------------|---------------|-----------------------|------------------------|-------------------------|----------------------------------------------------|--|
|               | RESULTS FOR   | R 2020-2021 |               | RESULTS FOR 2020-2021 |                        |                         |                                                    |  |
| QUARTER       | NEW CLUB GOAL | NEW CLUBS   | DROPPED CLUBS | QUARTER MEME          | BER GROWTH NET<br>GOAL | MEMBER GROWTH<br>ACTUAL | DROPPED<br>MEMBERS ACTUAL<br>(including transfers) |  |
| JULY/AUG/SEPT | 0             | 0           | 1             | JULY/AUG/SEPT         | 43                     | 33                      | 84                                                 |  |
| OCT/NOV/DEC   | 3             | 0           | 0             | OCT/NOV/DEC           | 98                     | 58                      | 67                                                 |  |
| JAN/FEB/MAR   | 3             | 0           | 0             | JAN/FEB/MAR           | 98                     | 0                       | 0                                                  |  |
| APR/MAY/JUNE  | 3             | 0           | 0             | APR/MAY/JUNE          | 113                    | 0                       | 0                                                  |  |