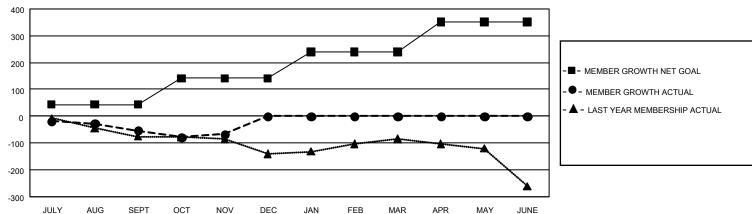

## GOALS AND ACTUAL MEMBERS CUMULATIVE

| DROPPED CLUBS: 1 |     | 32 CLUBS OF 163 ADDED 1 OR MORE | GENDER DISTRIBUTION             |                |     |
|------------------|-----|---------------------------------|---------------------------------|----------------|-----|
|                  |     | NEW MEMBERS                     | MALE                            | 2,448 (65.68%) |     |
|                  |     |                                 | FEMALE                          | 1,279 (34.32%) |     |
| DROPPED MEMBERS  |     |                                 |                                 |                |     |
| DECEASED         | 15  | CLICK HERE FOR CUMULATIVE       | TOTAL FAMILY UNIT MEMBERS       |                | 635 |
| CLUB CANCELLED 0 |     | MEMBERSHIP DATA                 |                                 |                |     |
| OTHER            | 136 |                                 | FAMILY MEMBERS PAYING HALF DUES |                | 322 |
| TOTAL            | 151 |                                 |                                 |                |     |

## GMT Constitutional Area 2, Group C

REPORT DOES NOT INCLUDE CLUBS IN UNDISTRICTED AREAS.

| Clubs         |               |             |               | Members               |                        |                         |                                                    |  |
|---------------|---------------|-------------|---------------|-----------------------|------------------------|-------------------------|----------------------------------------------------|--|
|               | RESULTS FOR   | R 2020-2021 |               | RESULTS FOR 2020-2021 |                        |                         |                                                    |  |
| QUARTER       | NEW CLUB GOAL | NEW CLUBS   | DROPPED CLUBS | QUARTER MEME          | BER GROWTH NET<br>GOAL | MEMBER GROWTH<br>ACTUAL | DROPPED<br>MEMBERS ACTUAL<br>(including transfers) |  |
| JULY/AUG/SEPT | 0             | 0           | 1             | JULY/AUG/SEPT         | 43                     | 33                      | 84                                                 |  |
| OCT/NOV/DEC   | 3             | 0           | 0             | OCT/NOV/DEC           | 98                     | 58                      | 67                                                 |  |
| JAN/FEB/MAR   | 3             | 0           | 0             | JAN/FEB/MAR           | 98                     | 0                       | 0                                                  |  |
| APR/MAY/JUNE  | 3             | 0           | 0             | APR/MAY/JUNE          | 113                    | 0                       | 0                                                  |  |